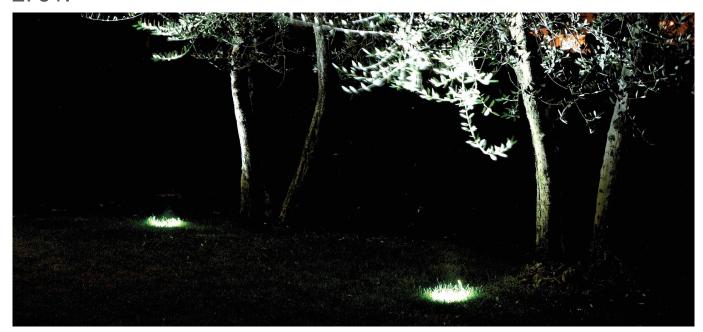

## L701.

Turned 304 steel recessed light with COB LEDs for primary floor lighting of green areas and architectural facades. Choice of secondary optics. Can be flush fitted indoors and outdoors Mounting with formwork or ring with springs.