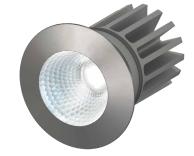

## L701.

Turned 304 steel recessed light with COB LEDs for primary floor lighting of green areas and architectural facades. Choice of secondary optics. Can be flush fitted indoors and outdoors Mounting with formwork or ring with springs.