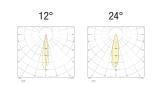

## MADE IN ITALY

Code example:

ACRUX 1 + Light Beam  $12^{\circ}$  + Clear Glass + 4000k = Code: L701.12TBC

www.nanoledlighting.com 77