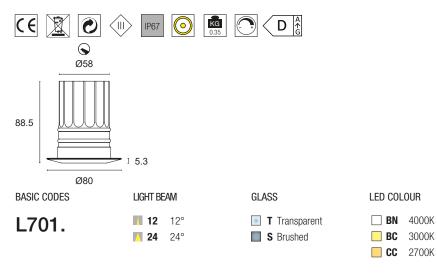

## L701.

Turned 304 steel recessed light with COB LEDs for primary floor lighting of green areas and architectural facades. Choice of secondary optics. Can be flush fitted indoors and outdoors Mounting with formwork or ring with springs.

COB LED CRI>90 Power: 7W@200mA Lumen: 916Lm@200mA

200mA constant current power supply

Series connection, 50 cm cable

Constant voltage power supplies p. 234 Installation accessories page 270 Dimming Accessories page 249

## MADE IN ITALY

Code example:

ACRUX 1 + Light Beam  $12^{\circ}$  + Clear Glass + 4000k = Code: L701.12TBC

www.nanoledlighting.com 77